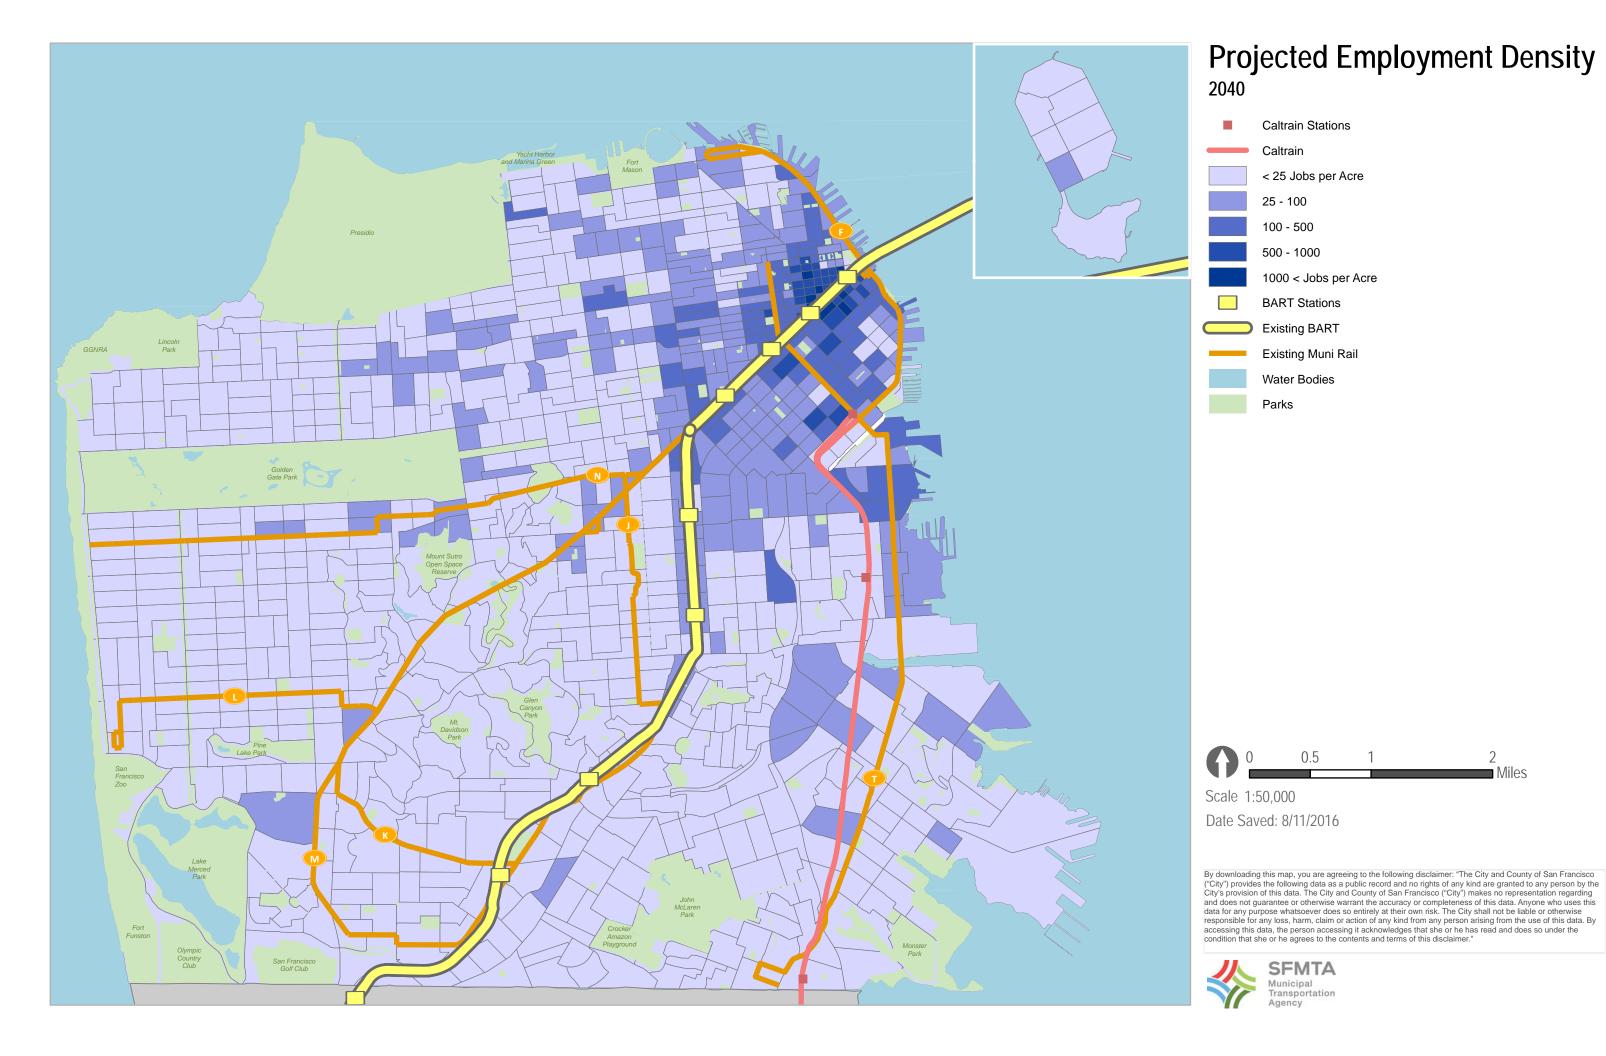

Scale 1:50,000

Date Saved: 8/11/2016

By downloading this map, you are agreeing to the following disclaimer: "The City and County of San Francisco ("City") provides the following data as a public record and no rights of any kind are granted to any person by the City's provision of this data. The City and County of San Francisco ("City") makes no representation regarding and does not guarantee or otherwise warrant the accuracy or completeness of this data. Anyone who uses this data for any purpose whatsoever does so entirely at their own risk. The City shall not be liable or otherwise responsible for any loss, harm, claim or action of any kind from any person arising from the use of this data. By accessing this data, the person accessing it acknowledges that she or he has read and does so under the condition that she or he agrees to the contents and terms of this disclaimer."