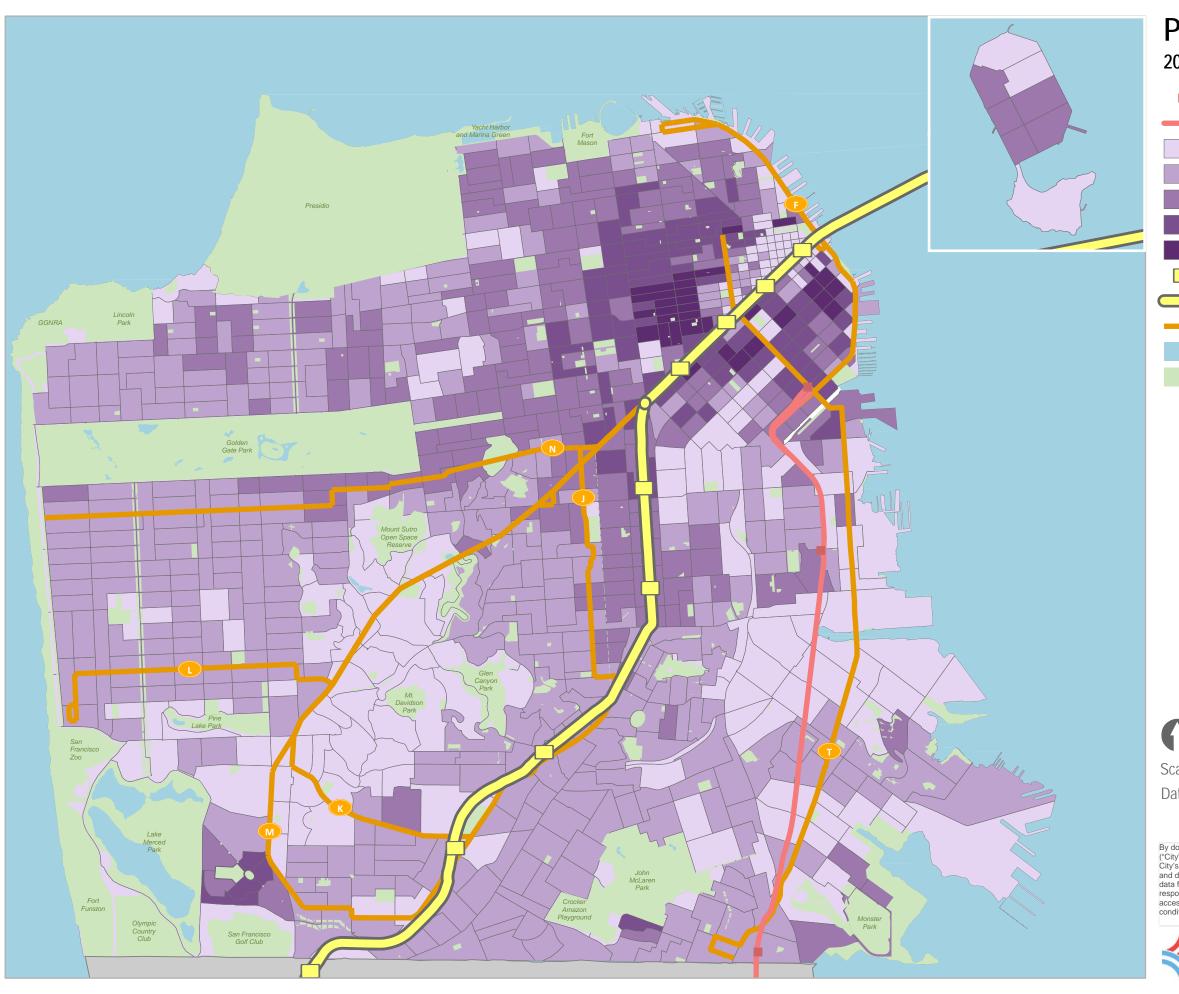

## Projected Population Density 2040

Caltrain Stations
Caltrain
< 20 Residents per Acre
20 - 50
50 - 100
100 - 200
200 < Residents per Acre
BART Stations
Existing BART
Existing Muni Rail

Water Bodies

Parks

Scale 1:50,000

Date Saved: 8/11/2016

By downloading this map, you are agreeing to the following disclaimer: "The City and County of San Francisco ("City") provides the following data as a public record and no rights of any kind are granted to any person by the City's provision of this data. The City and County of San Francisco ("City") makes no representation regarding and does not guarantee or otherwise warrant the accuracy or completeness of this data. Anyone who uses this data for any purpose whatsoever does so entirely at their own risk. The City shall not be liable or otherwise responsible for any loss, harm, claim or action of any kind from any person arising from the use of this data. By accessing this data, the person accessing it acknowledges that she or he has read and does so under the condition that she or he agrees to the contents and terms of this disclaimer."